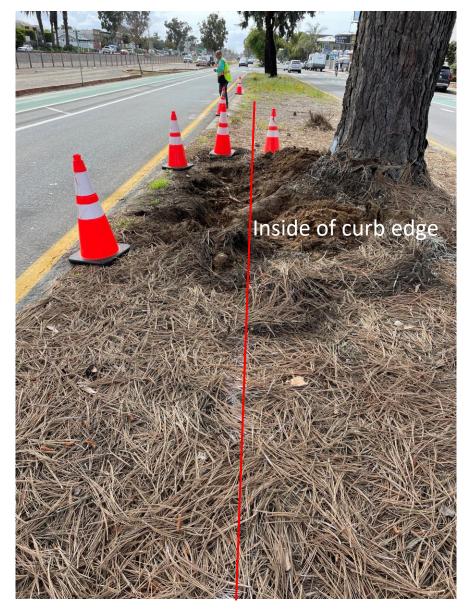

<u>25729ETree</u>: Detail view of root excavation

<u>25601ETree</u> - Removal

<u>25601ETree</u>: Detail view of root excavation down to 6 inches below finished grade

<u>25601ETree</u>: Detail view of root excavation down to 6 inches below finished grade

<u>25601ETree</u>: Detail view of large structural root

<u>25601ETree</u>: Detail view of large structural root

<u>25601ETree</u>: Detail view of large structural root

<u>25601ETree</u>: Detail view of root excavation down to 6 inches below finished grade