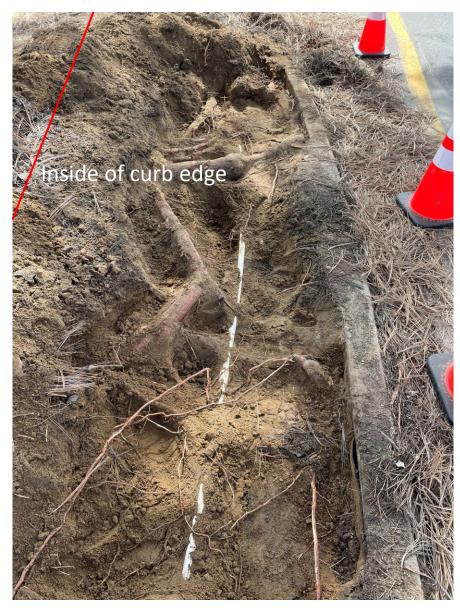

<u>25729ETree</u>: Detail view of root excavation

<u>25601ETree</u> - Removal

<u>25601ETree</u>: Detail view of root excavation down to 6 inches below finished grade

<u>25601ETree</u>: Detail view of root excavation down to 6 inches below finished grade

<u>25601ETree</u>: Detail view of large structural root

<u>25601ETree</u>: Detail view of large structural root

<u>25601ETree</u>: Detail view of large structural root

<u>25601ETree</u>: Detail view of root excavation down to 6 inches below finished grade