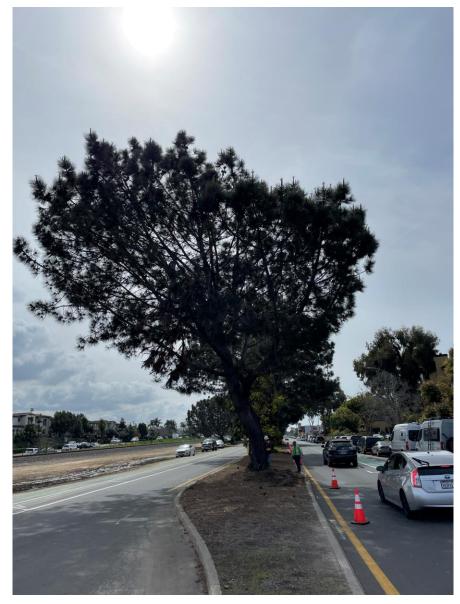

<u>25725ETree</u>: Detail view of large structural root

<u>25725ETree</u>: Detail view of root excavation down to approx. 6 inches below finished grade

<u>25735ETree</u> - Removal

<u>25735ETree</u>: Detail view of root excavation down to approx. 6 inches below finished grade

<u>25735ETree</u>: Detail view of root excavation down to approx. 6 inches below finished grade

<u>25735ETree</u>: Detail view of root excavation down to approx. 6 inches below finished grade

<u>25735ETree</u>: Detail view of root excavation down to approx. 6 inches below finished grade