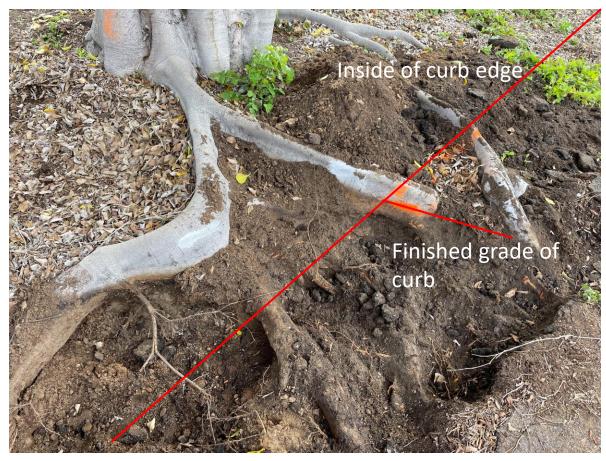

25725ETree - Removal

<u>25725ETree</u>: Detail view of root excavation down to approx. 6 inches below finished grade

<u>25725ETree</u>: Detail view of root excavation down to approx. 6 inches below finished grade

<u>25725ETree</u>: Detail view of large structural root

<u>25725ETree</u>: Detail view of root excavation down to approx. 6 inches below finished grade

<u>25735ETree</u> - Removal

<u>25735ETree</u>: Detail view of root excavation down to approx. 6 inches below finished grade