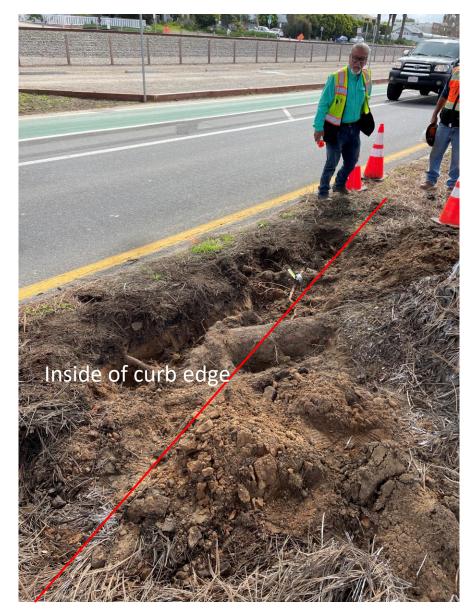

25725ETree - Removal

<u>25725ETree</u>: Detail view of root excavation down to approx. 6 inches below finished grade

<u>25725ETree</u>: Detail view of root excavation down to approx. 6 inches below finished grade

<u>25725ETree</u>: Detail view of large structural root

<u>25725ETree</u>: Detail view of root excavation down to approx. 6 inches below finished grade

<u>25735ETree</u> - Removal

<u>25735ETree</u>: Detail view of root excavation down to approx. 6 inches below finished grade