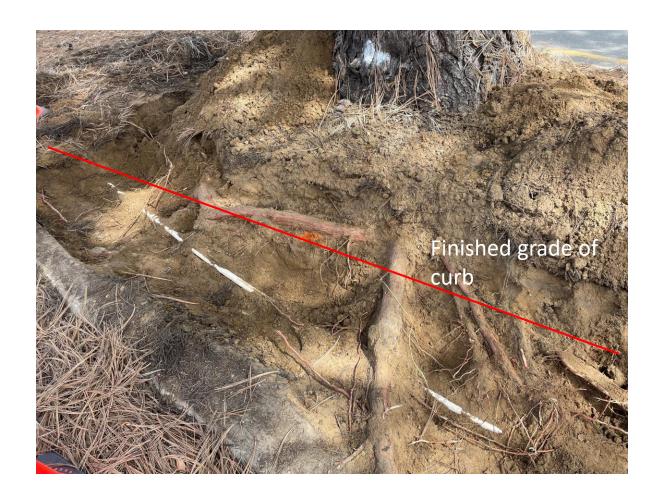

<u>25601ETree</u>: Detail view of large structural root

<u>25601ETree</u>: Detail view of large structural root

<u>25601ETree</u>: Detail view of large structural root

<u>25601ETree</u>: Detail view of root excavation down to 6 inches below finished grade