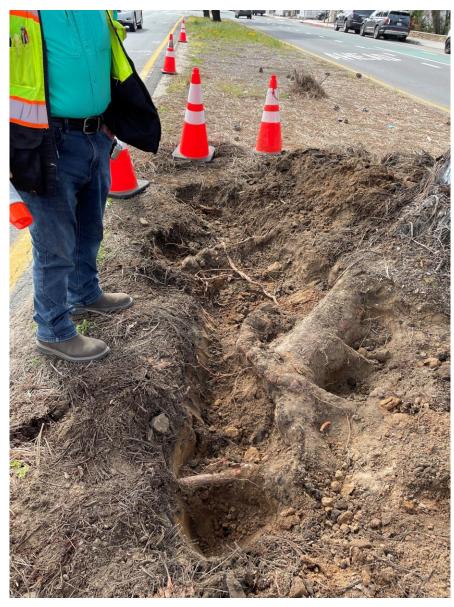

<u>25729ETree</u>: Detail view of root excavation

<u>25601ETree</u> - Removal

<u>25601ETree</u>: Detail view of root excavation down to 6 inches below finished grade

<u>25601ETree</u>: Detail view of root excavation down to 6 inches below finished grade

<u>25601ETree</u>: Detail view of large structural root

<u>25601ETree</u>: Detail view of large structural root

<u>25601ETree</u>: Detail view of large structural root

<u>25601ETree</u>: Detail view of root excavation down to 6 inches below finished grade