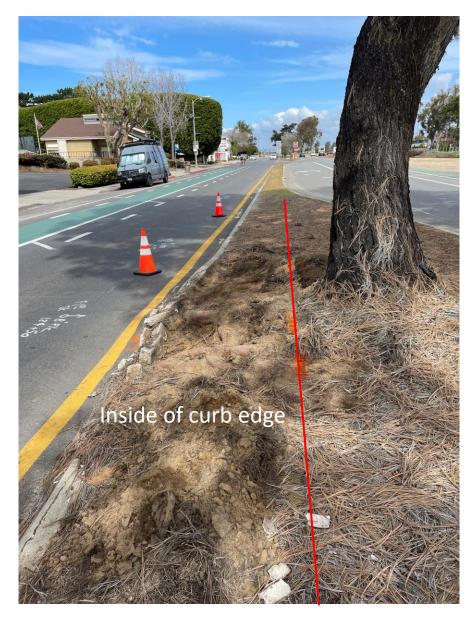

<u>25729ETree</u>: Detail view of root excavation

<u>25601ETree</u> - Removal

<u>25601ETree</u>: Detail view of root excavation down to 6 inches below finished grade

<u>25601ETree</u>: Detail view of root excavation down to 6 inches below finished grade

<u>25601ETree</u>: Detail view of large structural root

<u>25601ETree</u>: Detail view of large structural root

<u>25601ETree</u>: Detail view of large structural root

<u>25601ETree</u>: Detail view of root excavation down to 6 inches below finished grade