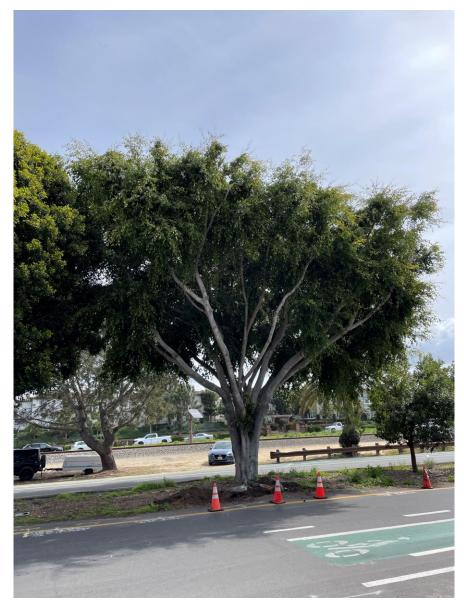

<u>25729ETree</u> - Removal

<u>25729ETree</u>: Detail view of root excavation down to 6 inches below finished grade

<u>25729ETree</u>: Detail view of root excavation down to 6 inches (+) below finished grade