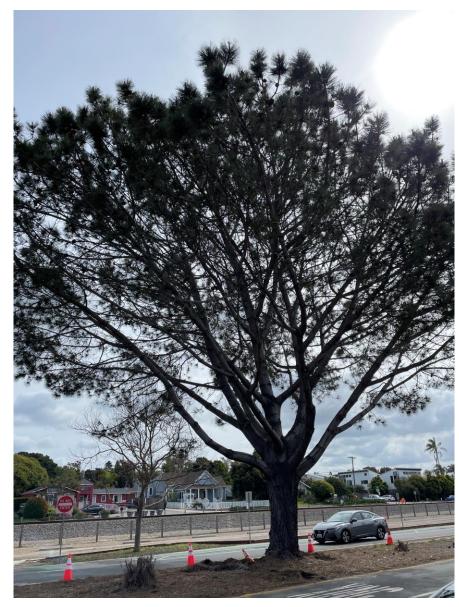

<u>25729ETree</u> - Removal

<u>25729ETree</u>: Detail view of root excavation down to 6 inches below finished grade

<u>25729ETree</u>: Detail view of root excavation down to 6 inches (+) below finished grade

<u>25729ETree</u>: Detail view of root excavation

<u>25601ETree</u> - Removal

<u>25601ETree</u>: Detail view of root excavation down to 6 inches below finished grade

<u>25601ETree</u>: Detail view of root excavation down to 6 inches below finished grade