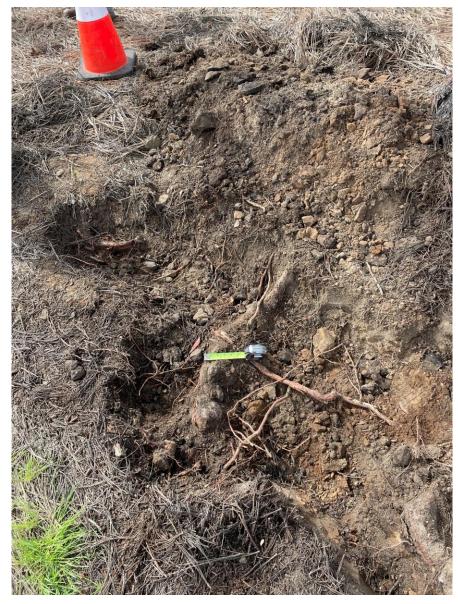

<u>25729ETree</u> - Removal

<u>25729ETree</u>: Detail view of root excavation down to 6 inches below finished grade

<u>25729ETree</u>: Detail view of root excavation down to 6 inches (+) below finished grade

<u>25729ETree</u>: Detail view of root excavation

<u>25601ETree</u> - Removal

<u>25601ETree</u>: Detail view of root excavation down to 6 inches below finished grade

<u>25601ETree</u>: Detail view of root excavation down to 6 inches below finished grade