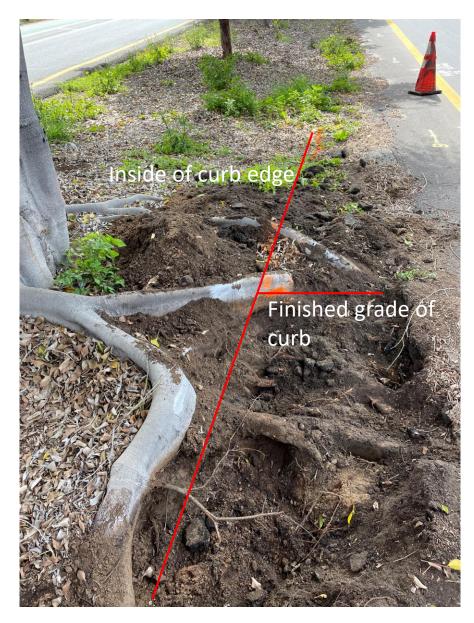

<u>25725ETree</u>: Detail view of large structural root

<u>25725ETree</u>: Detail view of root excavation down to approx. 6 inches below finished grade

<u>25735ETree</u> - Removal

<u>25735ETree</u>: Detail view of root excavation down to approx. 6 inches below finished grade

<u>25735ETree</u>: Detail view of root excavation down to approx. 6 inches below finished grade

<u>25735ETree</u>: Detail view of root excavation down to approx. 6 inches below finished grade

<u>25735ETree</u>: Detail view of root excavation down to approx. 6 inches below finished grade