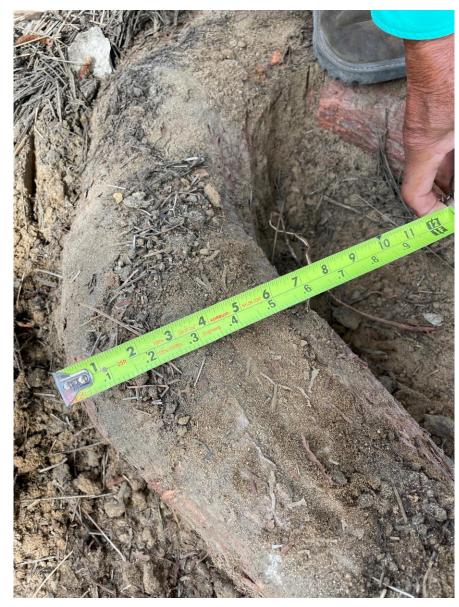

<u>25601ETree</u>: Detail view of large structural root

<u>25601ETree</u>: Detail view of large structural root

<u>25601ETree</u>: Detail view of large structural root

<u>25601ETree</u>: Detail view of root excavation down to 6 inches below finished grade