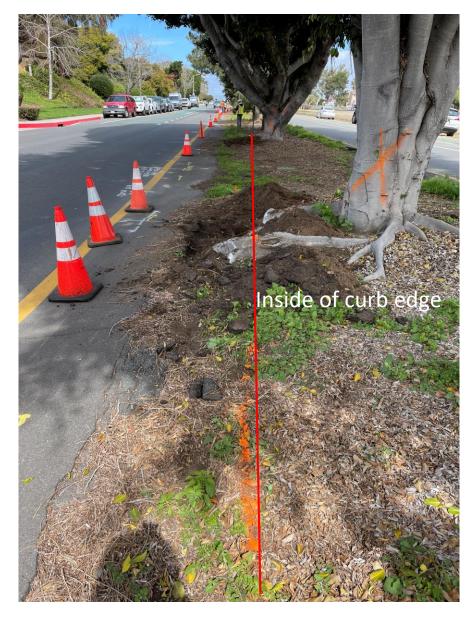

25725ETree - Removal

<u>25725ETree</u>: Detail view of root excavation down to approx. 6 inches below finished grade

<u>25725ETree</u>: Detail view of root excavation down to approx. 6 inches below finished grade

<u>25725ETree</u>: Detail view of large structural root

<u>25725ETree</u>: Detail view of root excavation down to approx. 6 inches below finished grade

<u>25735ETree</u> - Removal

<u>25735ETree</u>: Detail view of root excavation down to approx. 6 inches below finished grade