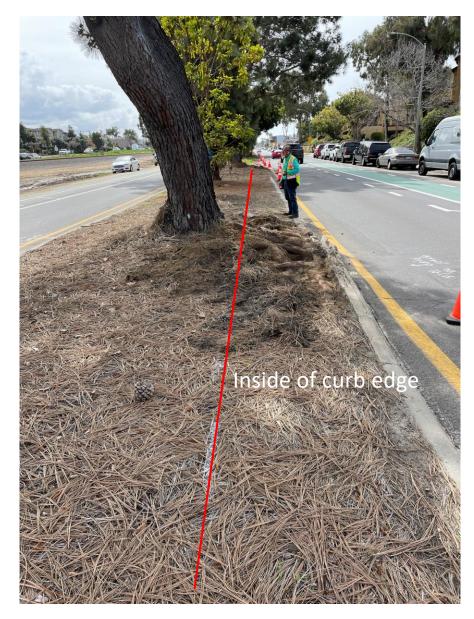

<u>25729ETree</u> - Removal

<u>25729ETree</u>: Detail view of root excavation down to 6 inches below finished grade

<u>25729ETree</u>: Detail view of root excavation down to 6 inches (+) below finished grade

<u>25729ETree</u>: Detail view of root excavation

<u>25601ETree</u> - Removal

<u>25601ETree</u>: Detail view of root excavation down to 6 inches below finished grade

<u>25601ETree</u>: Detail view of root excavation down to 6 inches below finished grade