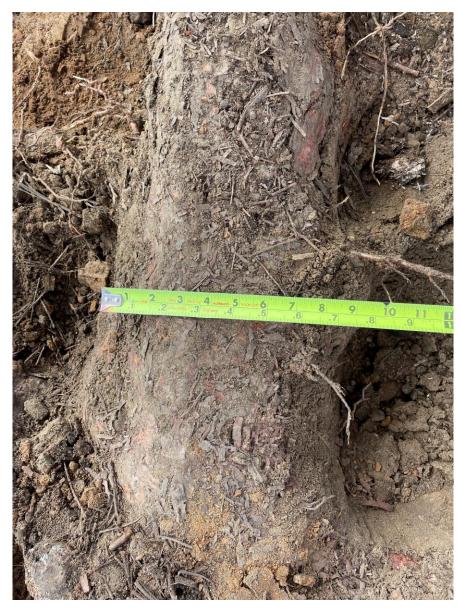

<u>25601ETree</u>: Detail view of large structural root

<u>25601ETree</u>: Detail view of large structural root

<u>25601ETree</u>: Detail view of large structural root

<u>25601ETree</u>: Detail view of root excavation down to 6 inches below finished grade