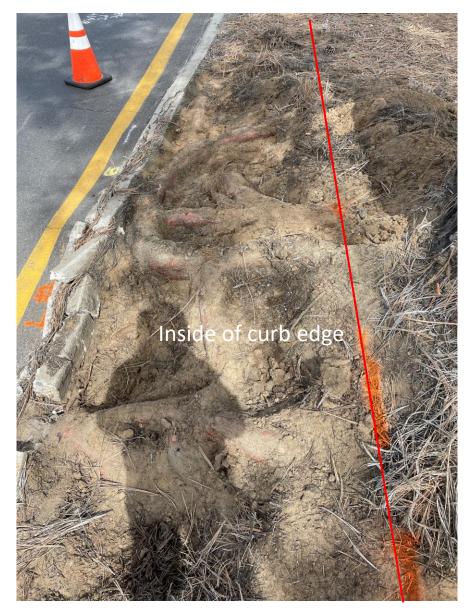

<u>25729ETree</u>: Detail view of root excavation

<u>25601ETree</u> - Removal

<u>25601ETree</u>: Detail view of root excavation down to 6 inches below finished grade

<u>25601ETree</u>: Detail view of root excavation down to 6 inches below finished grade

<u>25601ETree</u>: Detail view of large structural root

<u>25601ETree</u>: Detail view of large structural root

<u>25601ETree</u>: Detail view of large structural root

<u>25601ETree</u>: Detail view of root excavation down to 6 inches below finished grade