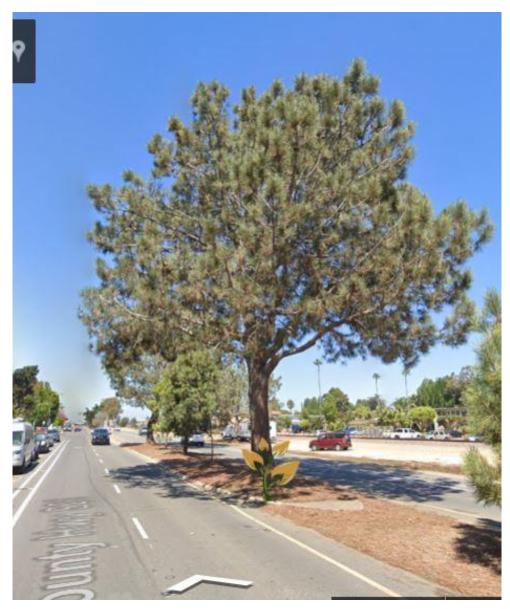

<u>25729ETree</u> - Removal

<u>25729ETree</u>: Detail view of root excavation down to 6 inches below finished grade

<u>25729ETree</u>: Detail view of root excavation down to 6 inches (+) below finished grade

<u>25729ETree</u>: Detail view of root excavation

<u>25601ETree</u> - Removal

<u>25601ETree</u>: Detail view of root excavation down to 6 inches below finished grade

<u>25601ETree</u>: Detail view of root excavation down to 6 inches below finished grade