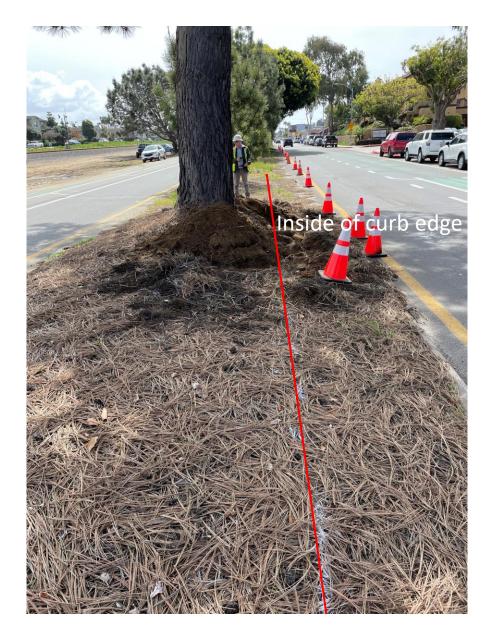

25725ETree - Removal

<u>25725ETree</u>: Detail view of root excavation down to approx. 6 inches below finished grade

<u>25725ETree</u>: Detail view of root excavation down to approx. 6 inches below finished grade

<u>25725ETree</u>: Detail view of large structural root

<u>25725ETree</u>: Detail view of root excavation down to approx. 6 inches below finished grade

<u>25735ETree</u> - Removal

<u>25735ETree</u>: Detail view of root excavation down to approx. 6 inches below finished grade