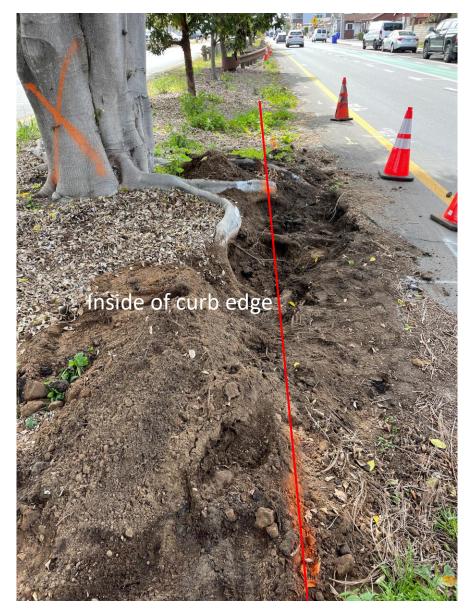

<u>25729ETree</u>: Detail view of root excavation

<u>25601ETree</u> - Removal

<u>25601ETree</u>: Detail view of root excavation down to 6 inches below finished grade

<u>25601ETree</u>: Detail view of root excavation down to 6 inches below finished grade

<u>25601ETree</u>: Detail view of large structural root

<u>25601ETree</u>: Detail view of large structural root

<u>25601ETree</u>: Detail view of large structural root

<u>25601ETree</u>: Detail view of root excavation down to 6 inches below finished grade