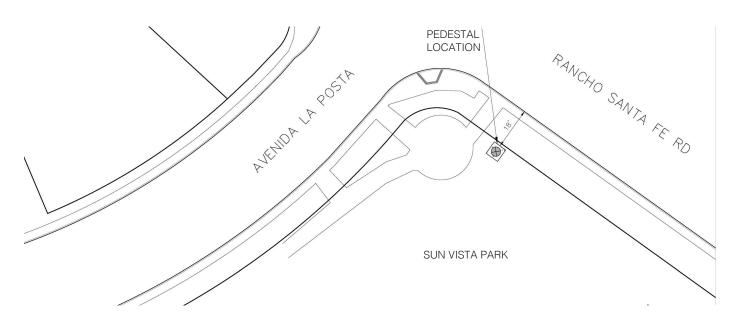

# **Sculpture Site C**

2011 Avenida la Posta, Encinitas Sun Vista Park, at the southwest corner of Rancho Santa Fe Road and Avenida la Posta

SCULPTURE PEDESTAL