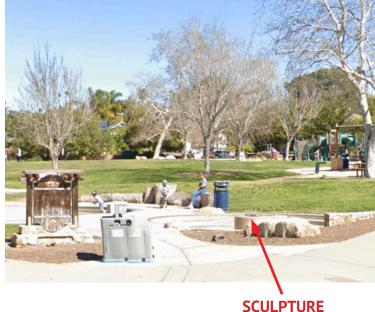

# **Sculpture Site C**

2011 Avenida la Posta, Encinitas Sun Vista Park, at the southwest corner of Rancho Santa Fe Road and Avenida la Posta

SCULPTURE PEDESTAL