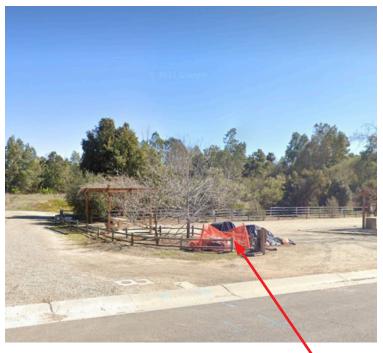

# **Sculpture Site E**

2879 Lone Jack Road, Olivenhain at the entrance to Little Oaks Equestrian Park

SCULPTURE PEDESTAL LOCATION