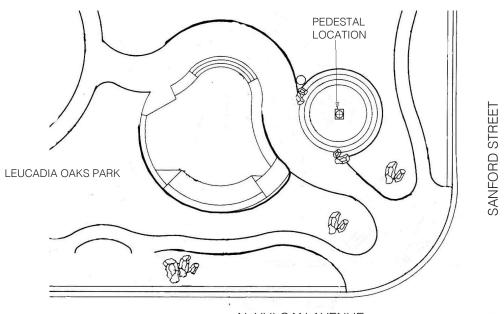

# **Sculpture Site D**

1511 North Vulcan Avenue, Leucadia in Leucadia Oaks Park near the corner of Sanford Street and North Vulcan Avenue

**PEDESTAL** 