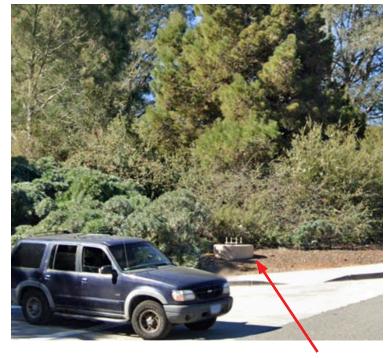

# **Sculpture Site A**

1219 Encinitas Boulvard, Encinitas at the southwest corner of the entrance to Oakcrest Park

SCULPTURE PEDESTAL

SCULPTURE PEDESTAL