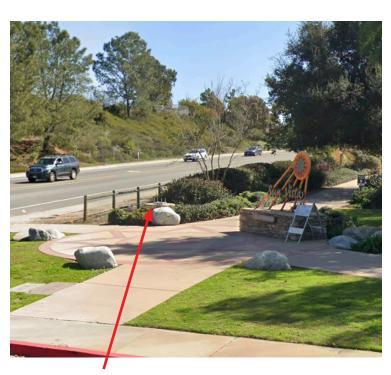

# **Sculpture Site D**

1511 North Vulcan Avenue, Leucadia in Leucadia Oaks Park near the corner of Sanford Street and North Vulcan Avenue

**PEDESTAL** 