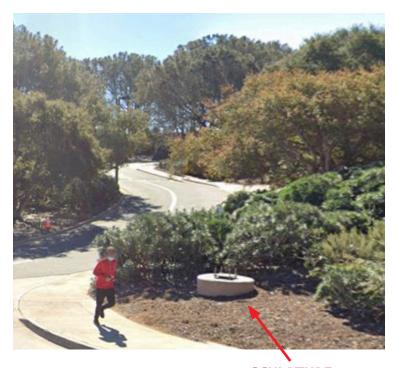

# **Sculpture Site A**

1219 Encinitas Boulvard, Encinitas at the southwest corner of the entrance to Oakcrest Park

SCULPTURE PEDESTAL

SCULPTURE PEDESTAL