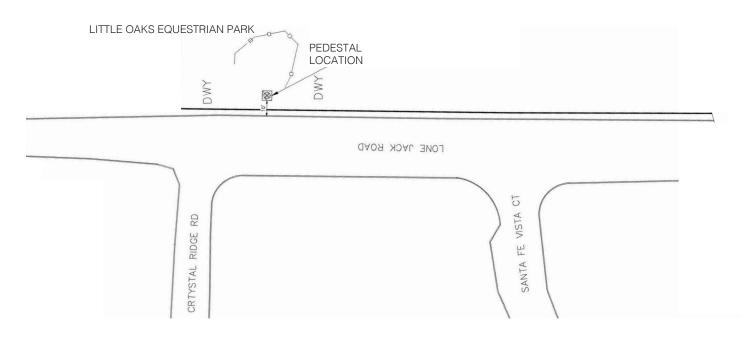

# **Sculpture Site E**

2879 Lone Jack Road, Olivenhain at the entrance to Little Oaks Equestrian Park

SCULPTURE PEDESTAL LOCATION