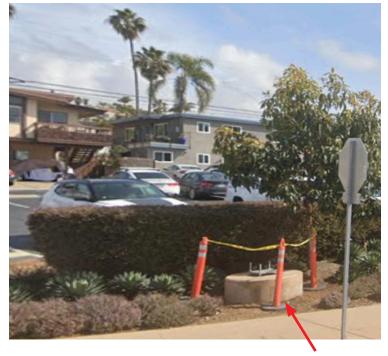

# **Sculpture Site B**

2121 Newcastle Avenue, Cardiff at the southeast corner of Newcastle and Liverpool, across the street from Cardiff Library

SCULPTURE PEDESTAL