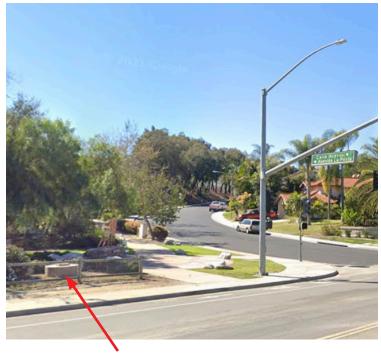

# **Sculpture Site C**

2011 Avenida la Posta, Encinitas Sun Vista Park, at the southwest corner of Rancho Santa Fe Road and Avenida la Posta

SCULPTURE PEDESTAL