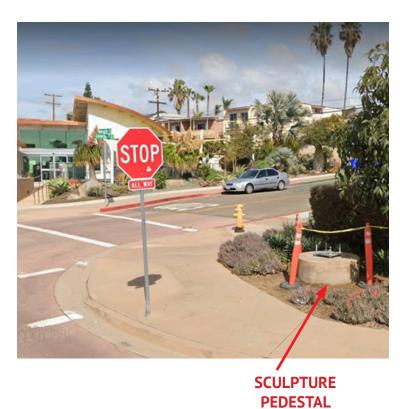

# **Sculpture Site C**

2011 Avenida la Posta, Encinitas Sun Vista Park, at the southwest corner of Rancho Santa Fe Road and Avenida la Posta

SCULPTURE PEDESTAL