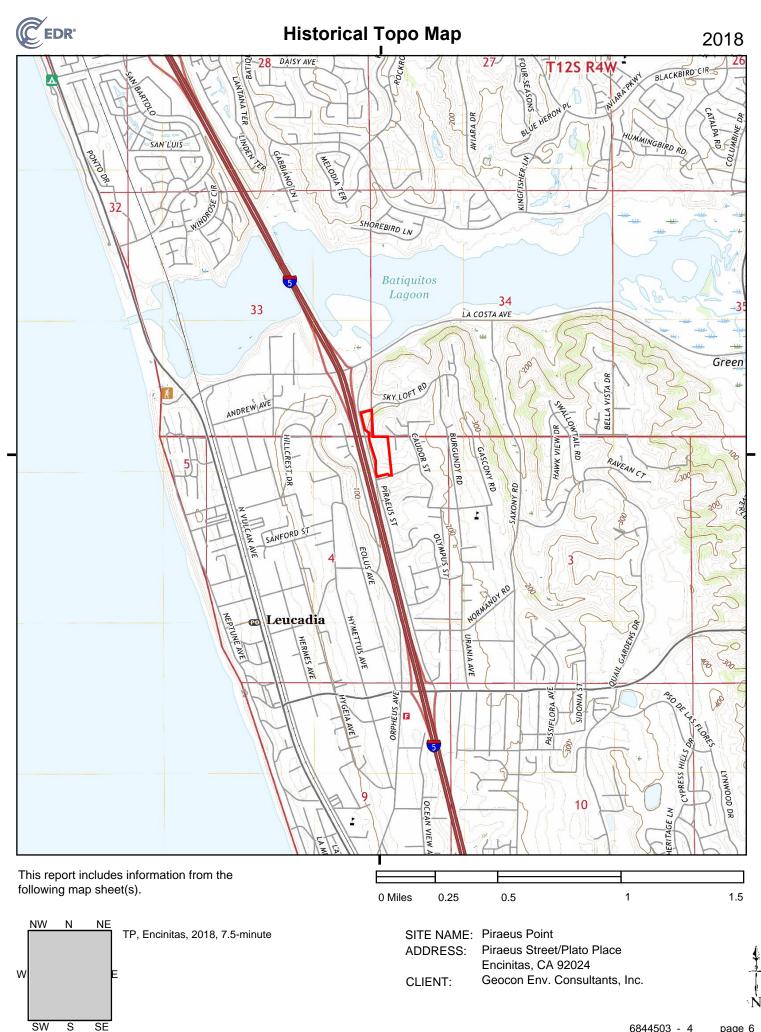

Topo Map Report is based upon the following USGS topographic map sheets.

#### **1975 Source Sheets**



Encinitas 1975 7.5-minute, 24000 Aerial Photo Revised 1975

#### **1968 Source Sheets**



Encinitas 1968 7.5-minute, 24000 Aerial Photo Revised 1967

#### **1949 Source Sheets**



Encinitas 1949 7.5-minute, 24000 Aerial Photo Revised 1947

### **1948 Source Sheets**



Encinitas 1948 7.5-minute, 24000 Aerial Photo Revised 1947

## **Topo Sheet Key**

This EDR Topo Map Report is based upon the following USGS topographic map sheets.

#### **1947 Source Sheets**



OCEANSIDE 1947 15-minute, 50000

#### **1901 Source Sheets**



Oceanside 1901 15-minute, 62500

#### **1898 Source Sheets**



Oceanside 1898 15-minute, 62500

#### **1893 Source Sheets**



Oceanside 1893 15-minute, 62500