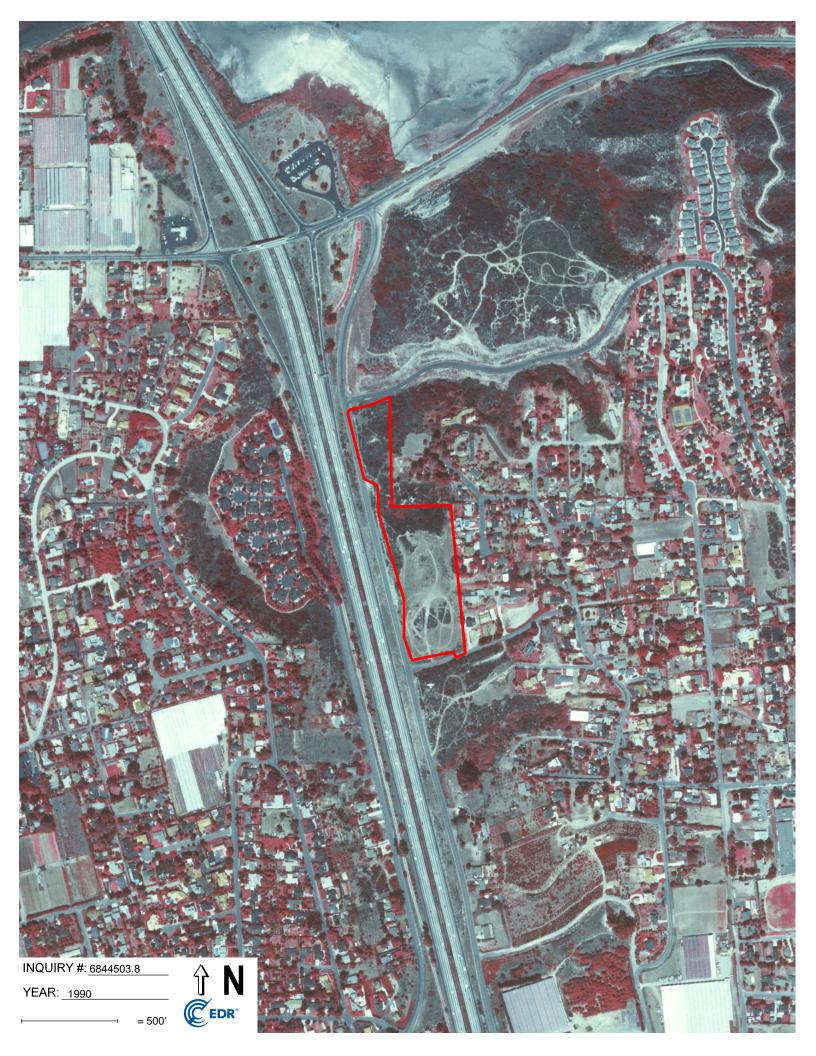

| Search Res  | ults:         | Coordinates:  |                                |
|-------------|---------------|---------------|--------------------------------|
| P.O.#       | G2307-62-04A  | Latitude:     | 33.079225 33° 4' 45" North     |
| Project:    | Piraeus Point | Longitude:    | -117.295148 -117° 17' 43" West |
| -           |               | UTM Zone:     | Zone 11 North                  |
|             |               | UTM X Meters: | 472453.12                      |
|             |               | UTM Y Meters: | 3660108.62                     |
|             |               | Elevation:    | 156.12' above sea level        |
| Maps Provid | ded:          |               |                                |
| 2018        | 1947          |               |                                |
| 2015        | 1901          |               |                                |
| 2012        | 1898          |               |                                |
| 1997        | 1893          |               |                                |
| 1975        |               |               |                                |
| 1968        |               |               |                                |
| 1949        |               |               |                                |
| 1948        |               |               |                                |
|             |               |               |                                |