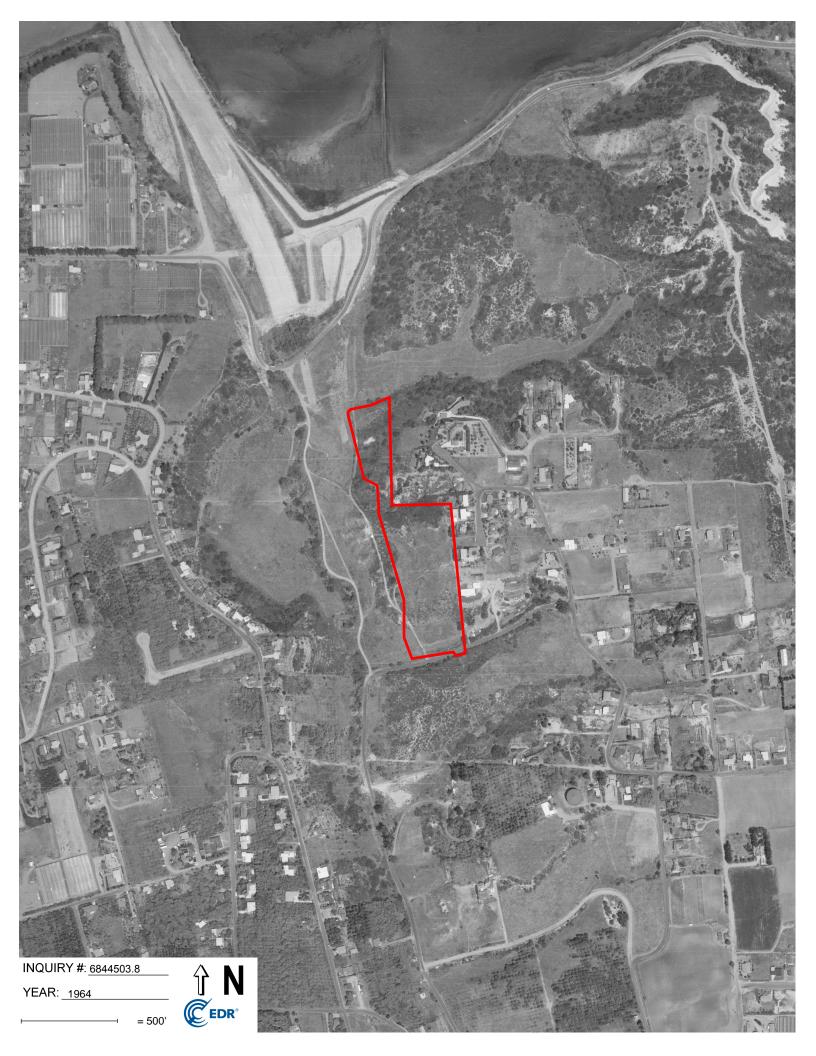

| Search Res  | ults:         | Coordinates:  |                                |
|-------------|---------------|---------------|--------------------------------|
| P.O.#       | G2307-62-04A  | Latitude:     | 33.079225 33° 4' 45" North     |
| Project:    | Piraeus Point | Longitude:    | -117.295148 -117° 17' 43" West |
| -           |               | UTM Zone:     | Zone 11 North                  |
|             |               | UTM X Meters: | 472453.12                      |
|             |               | UTM Y Meters: | 3660108.62                     |
|             |               | Elevation:    | 156.12' above sea level        |
| Maps Provid | ded:          |               |                                |
| 2018        | 1947          |               |                                |
| 2015        | 1901          |               |                                |
| 2012        | 1898          |               |                                |
| 1997        | 1893          |               |                                |
| 1975        |               |               |                                |
| 1968        |               |               |                                |
| 1949        |               |               |                                |
| 1948        |               |               |                                |
|             |               |               |                                |