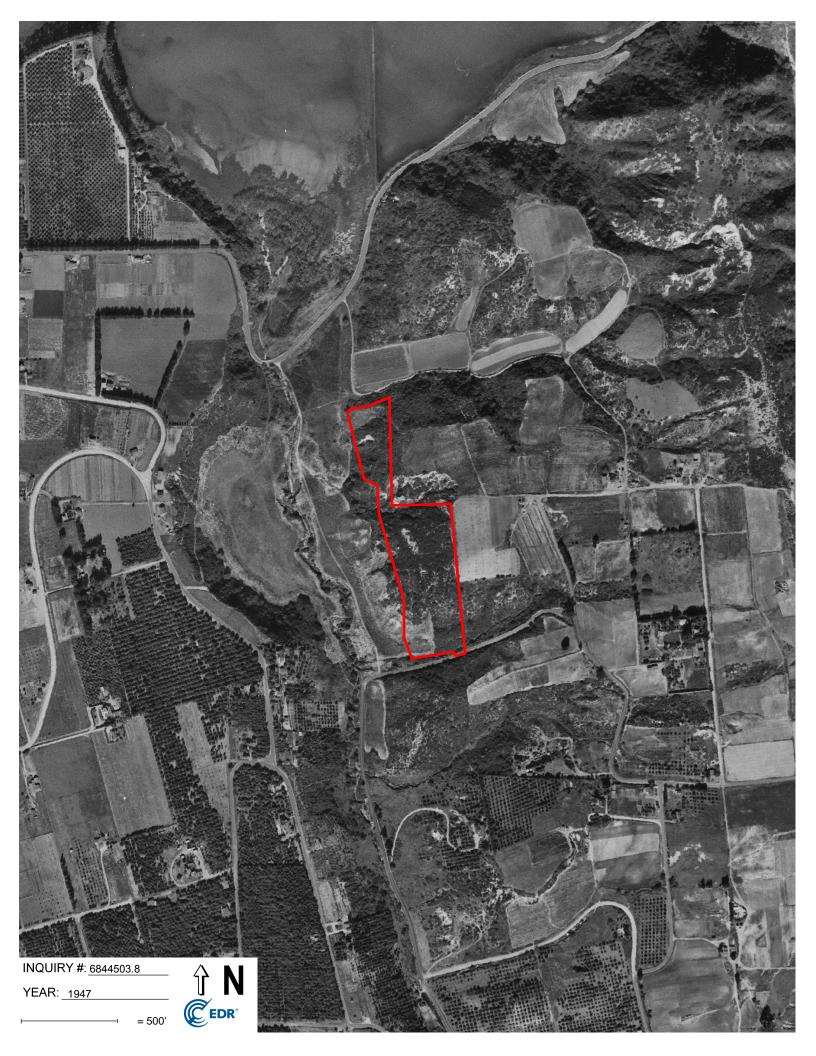

Piraeus Point Piraeus Street/Plato Place Encinitas, CA 92024

Inquiry Number: 6844503.4 February 02, 2022

# EDR Historical Topo Map Report with QuadMatch™



6 Armstrong Road, 4th floor Shelton, CT 06484 Toll Free: 800.352.0050 www.edrnet.com

| EDR Historical Topo Map Report |                               |     |
|--------------------------------|-------------------------------|-----|
| Site Name:                     | Client Name:                  |     |
| Piraeus Point                  | Geocon Env. Consultants, Inc. | FDR |

Piraeus Street/Plato Place Encinitas, CA 92024 EDR Inquiry # 6844503.4 6960 Flanders Drive San Diego, CA 92121-0000 Contact: Cole Mikesell



EDR Topographic Map Library has been searched by EDR and maps covering the target property location as provided