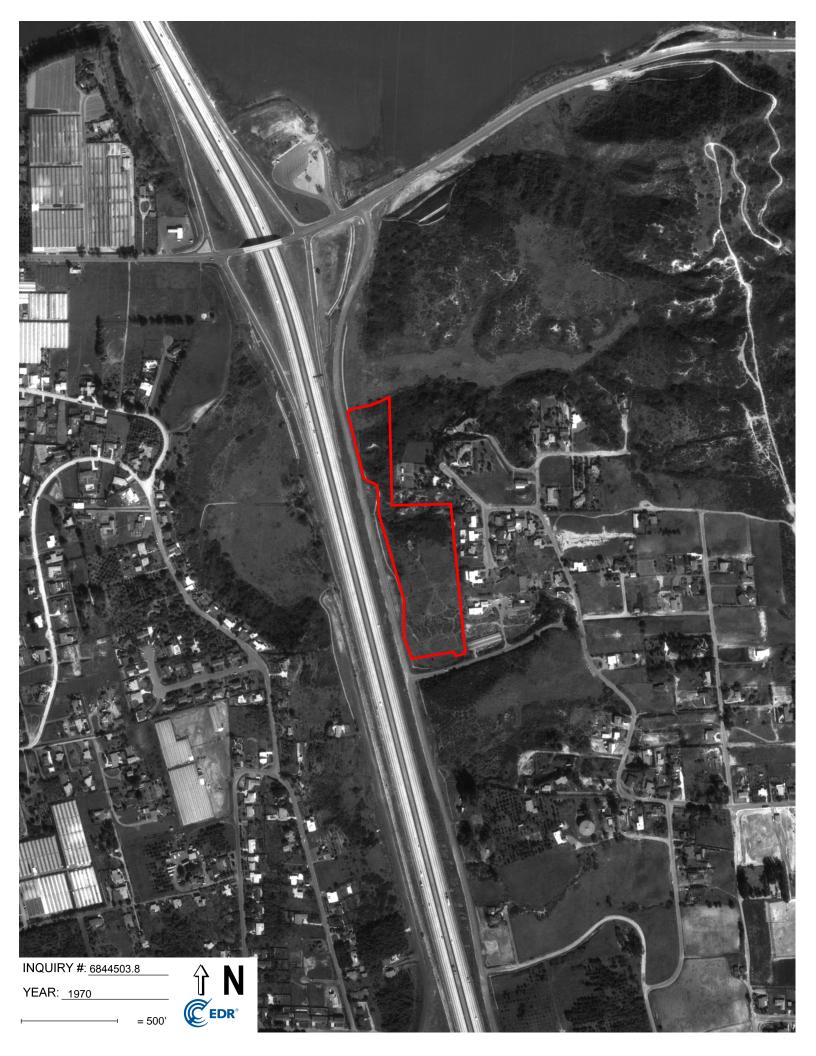

| Search Res  | ults:         | Coordinates:  |                                |
|-------------|---------------|---------------|--------------------------------|
| P.O.#       | G2307-62-04A  | Latitude:     | 33.079225 33° 4' 45" North     |
| Project:    | Piraeus Point | Longitude:    | -117.295148 -117° 17' 43" West |
| -           |               | UTM Zone:     | Zone 11 North                  |
|             |               | UTM X Meters: | 472453.12                      |
|             |               | UTM Y Meters: | 3660108.62                     |
|             |               | Elevation:    | 156.12' above sea level        |
| Maps Provid | ded:          |               |                                |
| 2018        | 1947          |               |                                |
| 2015        | 1901          |               |                                |
| 2012        | 1898          |               |                                |
| 1997        | 1893          |               |                                |
| 1975        |               |               |                                |
| 1968        |               |               |                                |
| 1949        |               |               |                                |
| 1948        |               |               |                                |
|             |               |               |                                |