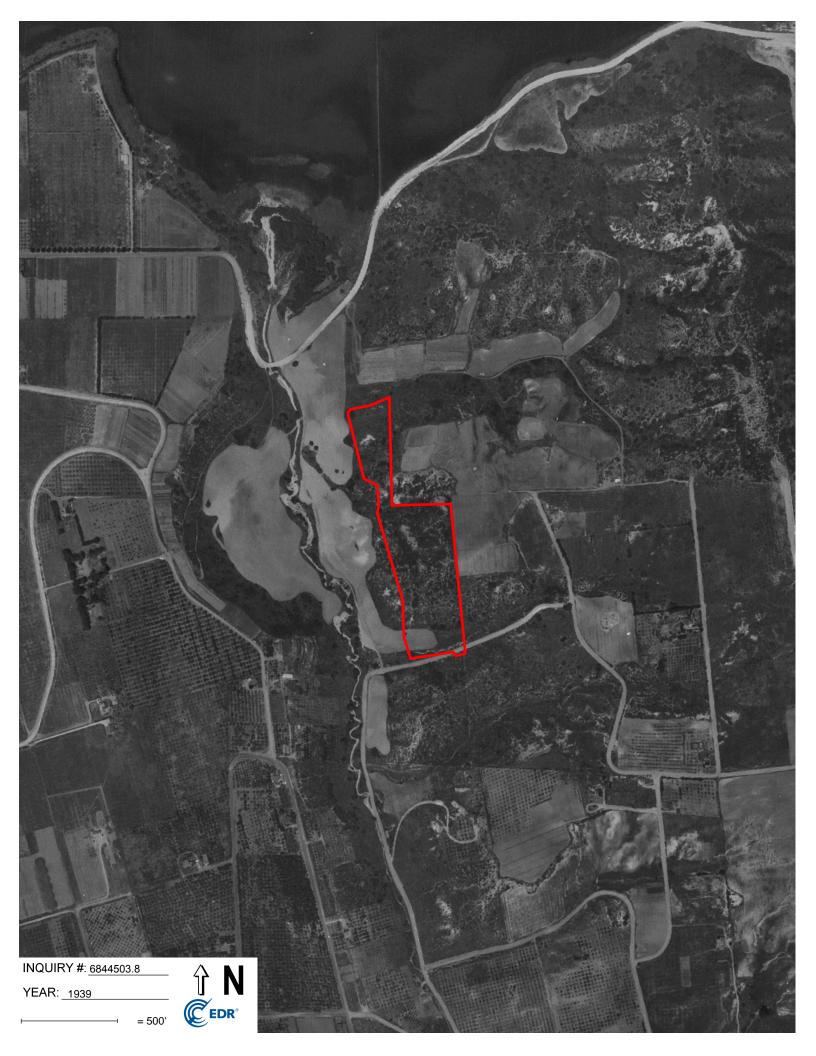

Piraeus Point Piraeus Street/Plato Place Encinitas, CA 92024

Inquiry Number: 6844503.4 February 02, 2022

# EDR Historical Topo Map Report with QuadMatch™



6 Armstrong Road, 4th floor Shelton, CT 06484 Toll Free: 800.352.0050 www.edrnet.com

| EDR Historical Topo Map Report |                               |     |
|--------------------------------|-------------------------------|-----|
| Site Name:                     | Client Name:                  |     |
| Piraeus Point                  | Geocon Env. Consultants, Inc. | FDR |

Piraeus Street/Plato Place Encinitas, CA 92024 EDR Inquiry # 6844503.4 6960 Flanders Drive San Diego, CA 92121-0000 Contact: Cole Mikesell



EDR Topographic Map Library has been searched by EDR and maps covering the target property location as provided by