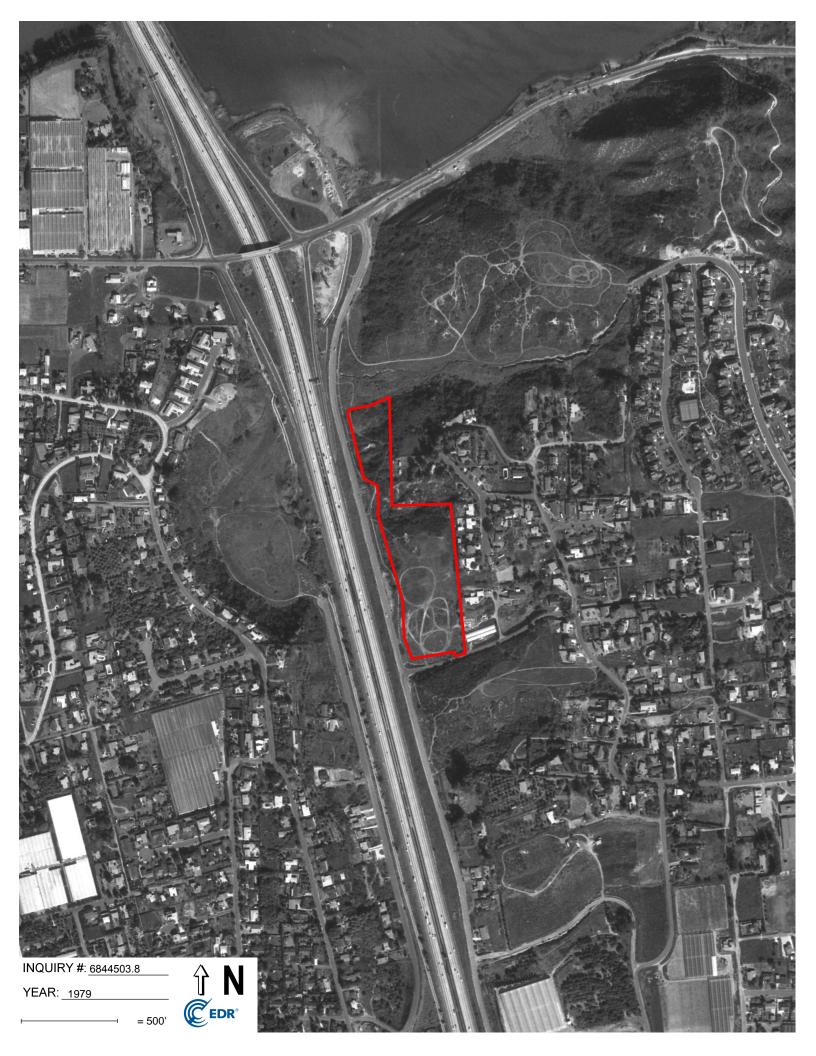

| Search Res  | ults:         | Coordinates:  |                                |
|-------------|---------------|---------------|--------------------------------|
| P.O.#       | G2307-62-04A  | Latitude:     | 33.079225 33° 4' 45" North     |
| Project:    | Piraeus Point | Longitude:    | -117.295148 -117° 17' 43" West |
| -           |               | UTM Zone:     | Zone 11 North                  |
|             |               | UTM X Meters: | 472453.12                      |
|             |               | UTM Y Meters: | 3660108.62                     |
|             |               | Elevation:    | 156.12' above sea level        |
| Maps Provid | ded:          |               |                                |
| 2018        | 1947          |               |                                |
| 2015        | 1901          |               |                                |
| 2012        | 1898          |               |                                |
| 1997        | 1893          |               |                                |
| 1975        |               |               |                                |
| 1968        |               |               |                                |
| 1949        |               |               |                                |
| 1948        |               |               |                                |
|             |               |               |                                |