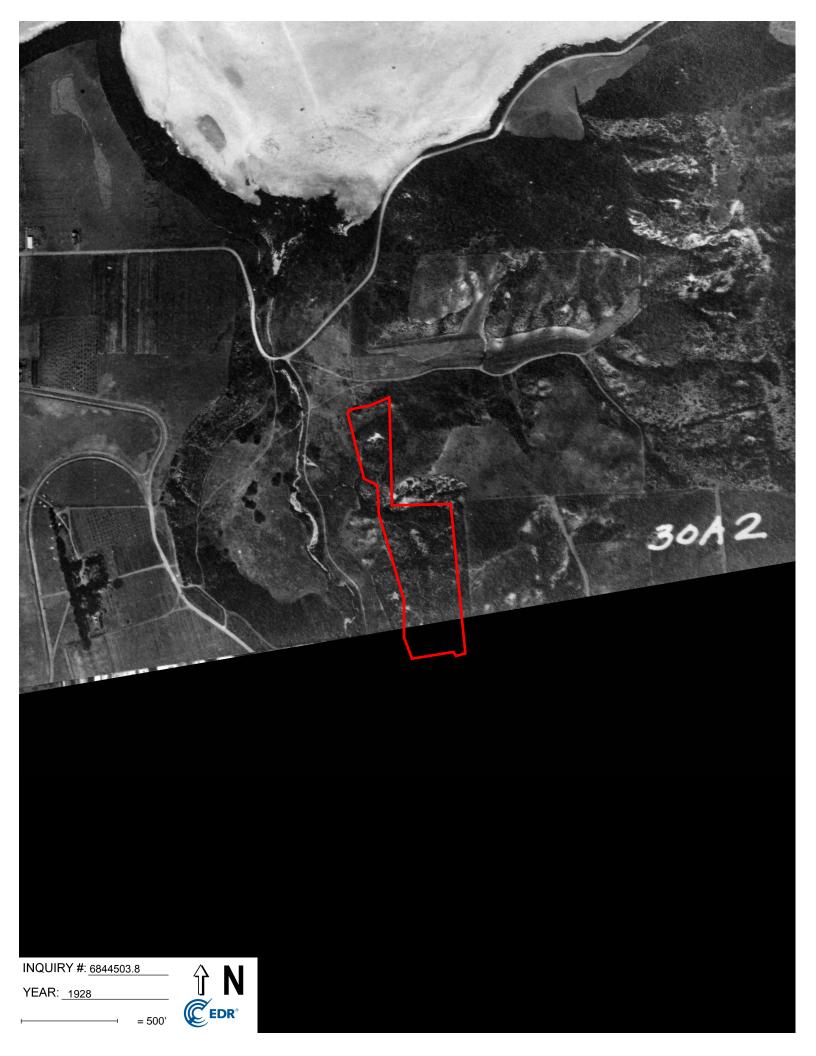

Piraeus Point Piraeus Street/Plato Place Encinitas, CA 92024

Inquiry Number: 6844503.4 February 02, 2022

# EDR Historical Topo Map Report with QuadMatch™



6 Armstrong Road, 4th floor Shelton, CT 06484 Toll Free: 800.352.0050 www.edrnet.com

| EDR Historical Topo Map Report |                               |     |
|--------------------------------|-------------------------------|-----|
| Site Name:                     | Client Name:                  |     |
| Piraeus Point                  | Geocon Env. Consultants, Inc. | FDR |

Piraeus Street/Plato Place Encinitas, CA 92024 EDR Inquiry # 6844503.4 6960 Flanders Drive San Diego, CA 92121-0000 Contact: Cole Mikesell



EDR Topographic Map Library has been searched by EDR and maps covering the target property location as provided by G