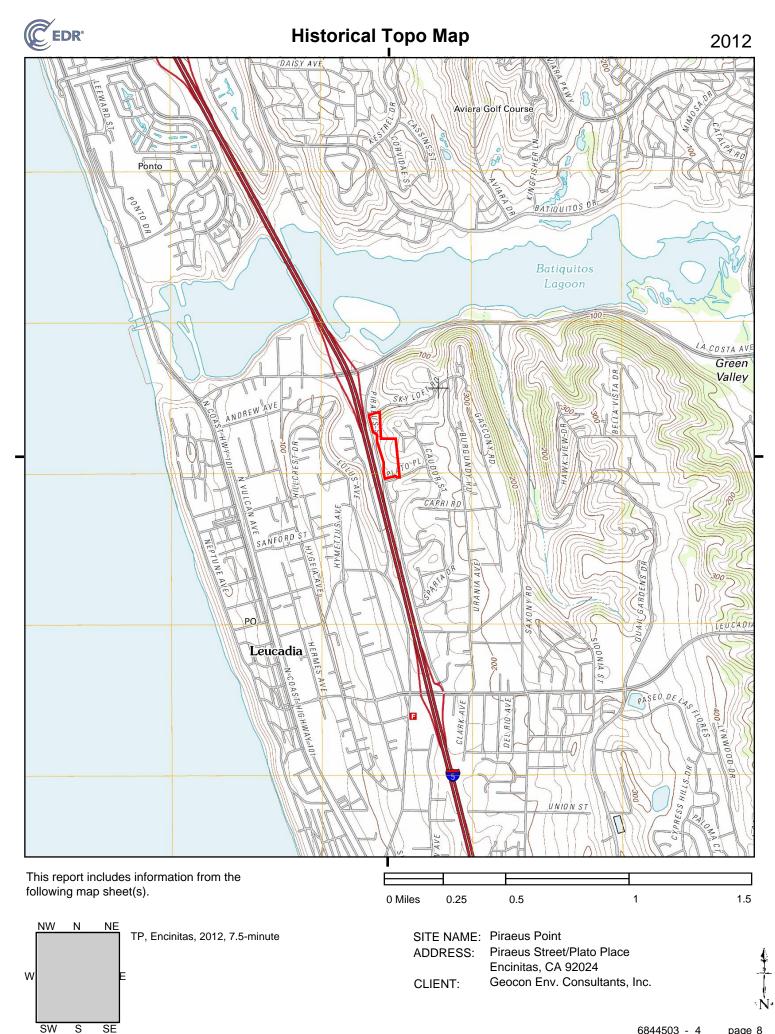

o Map Report is based upon the following USGS topographic map sheets.

#### **1975 Source Sheets**



Encinitas 1975 7.5-minute, 24000 Aerial Photo Revised 1975

#### **1968 Source Sheets**



Encinitas 1968 7.5-minute, 24000 Aerial Photo Revised 1967

#### **1949 Source Sheets**



Encinitas 1949 7.5-minute, 24000 Aerial Photo Revised 1947

### **1948 Source Sheets**



Encinitas 1948 7.5-minute, 24000 Aerial Photo Revised 1947

## **Topo Sheet Key**

This EDR Topo Map Report is based upon the following USGS topographic map sheets.

#### **1947 Source Sheets**



OCEANSIDE 1947 15-minute, 50000

#### **1901 Source Sheets**



Oceanside 1901 15-minute, 62500

#### **1898 Source Sheets**



Oceanside 1898 15-minute, 62500

#### **1893 Source Sheets**



Oceanside 1893 15-minute, 62500