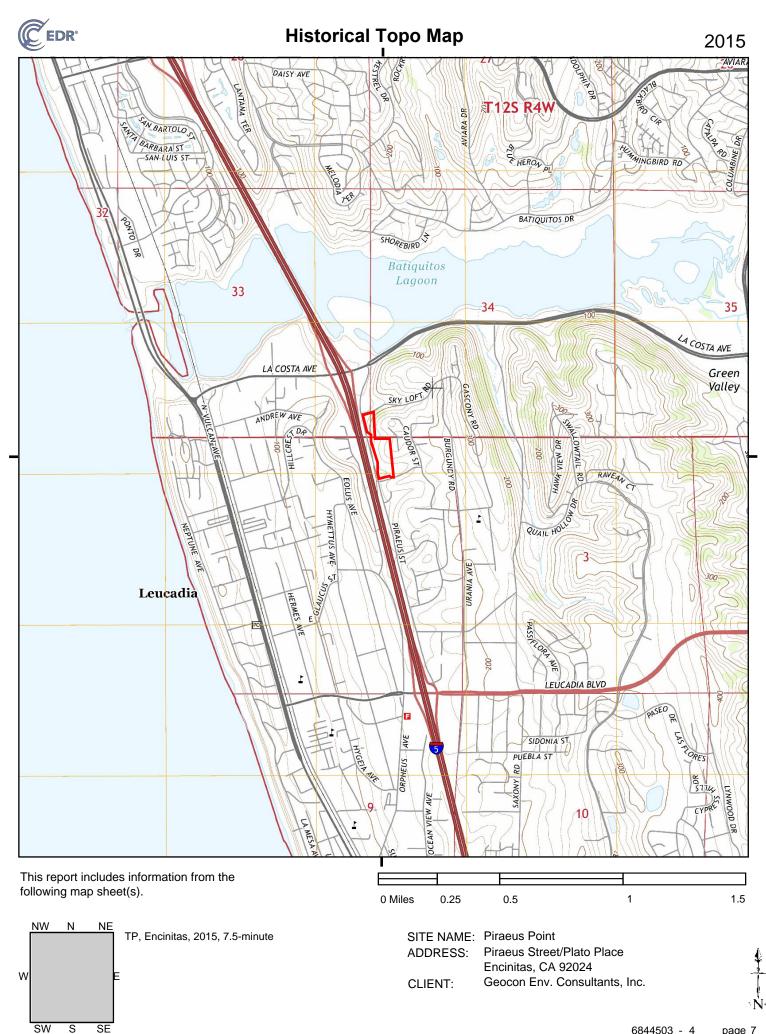

opo Map Report is based upon the following USGS topographic map sheets.

#### **1975 Source Sheets**



Encinitas 1975 7.5-minute, 24000 Aerial Photo Revised 1975

#### **1968 Source Sheets**



Encinitas 1968 7.5-minute, 24000 Aerial Photo Revised 1967

#### **1949 Source Sheets**



Encinitas 1949 7.5-minute, 24000 Aerial Photo Revised 1947

### **1948 Source Sheets**



Encinitas 1948 7.5-minute, 24000 Aerial Photo Revised 1947

## **Topo Sheet Key**

This EDR Topo Map Report is based upon the following USGS topographic map sheets.

#### **1947 Source Sheets**



OCEANSIDE 1947 15-minute, 50000

#### **1901 Source Sheets**



Oceanside 1901 15-minute, 62500

#### **1898 Source Sheets**



Oceanside 1898 15-minute, 62500

#### **1893 Source Sheets**



Oceanside 1893 15-minute, 62500