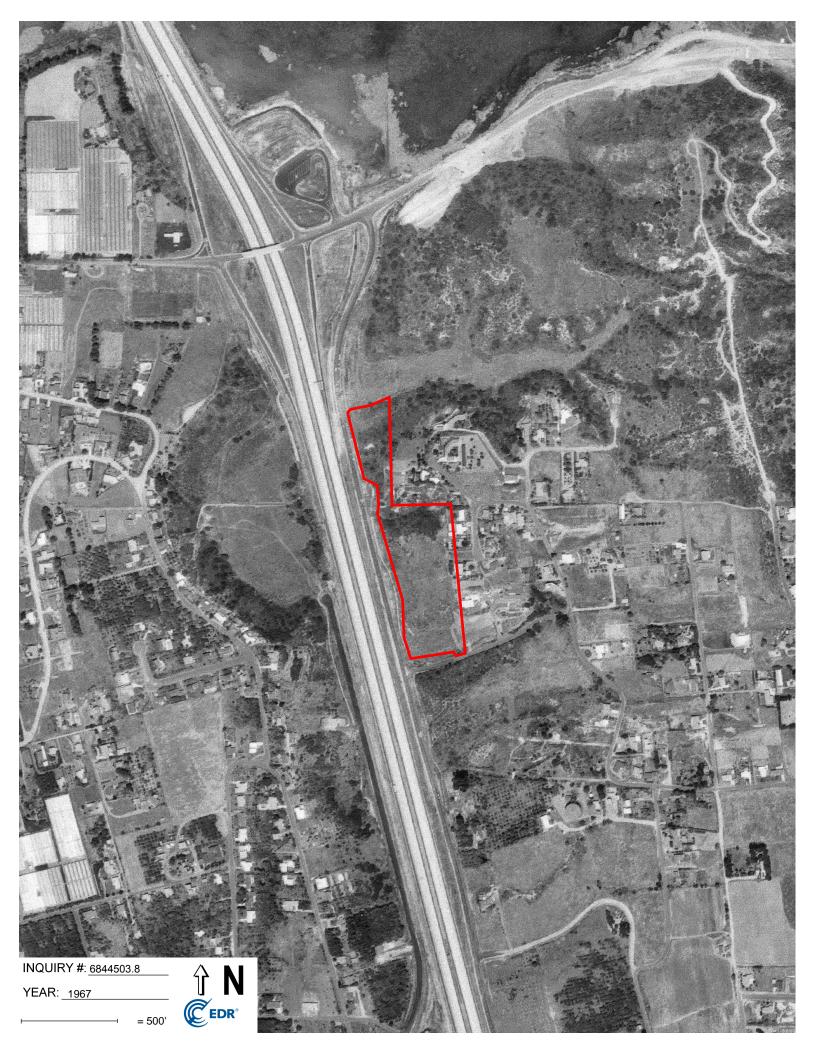

| Search Res  | ults:         | Coordinates:  |                                |
|-------------|---------------|---------------|--------------------------------|
| P.O.#       | G2307-62-04A  | Latitude:     | 33.079225 33° 4' 45" North     |
| Project:    | Piraeus Point | Longitude:    | -117.295148 -117° 17' 43" West |
| -           |               | UTM Zone:     | Zone 11 North                  |
|             |               | UTM X Meters: | 472453.12                      |
|             |               | UTM Y Meters: | 3660108.62                     |
|             |               | Elevation:    | 156.12' above sea level        |
| Maps Provid | ded:          |               |                                |
| 2018        | 1947          |               |                                |
| 2015        | 1901          |               |                                |
| 2012        | 1898          |               |                                |
| 1997        | 1893          |               |                                |
| 1975        |               |               |                                |
| 1968        |               |               |                                |
| 1949        |               |               |                                |
| 1948        |               |               |                                |
|             |               |               |                                |