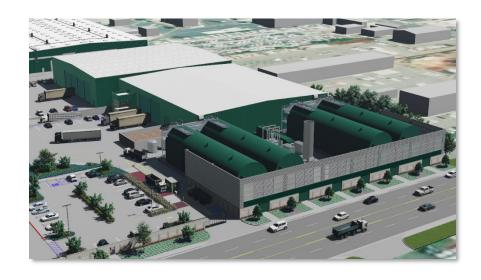

## State-of-the-Art Anaerobic Digestion (AD) Facility

- Opening Late 2020
- Produces Renewable Natural Gas (RNG)
- Assists Jurisdictions to Meet State Mandates

### What is Anaerobic Digestion

- Biological Process
- Microorganisms Breakdown Material

#### The Process

- Three Week Process
- Rotating Paddle Mixes Digestate / Bio Gas Released
- Solid & Liquid Digestate Used as Organic Fertilizer
- Raw Gas Upgraded into RNG / Injected into Pipeline