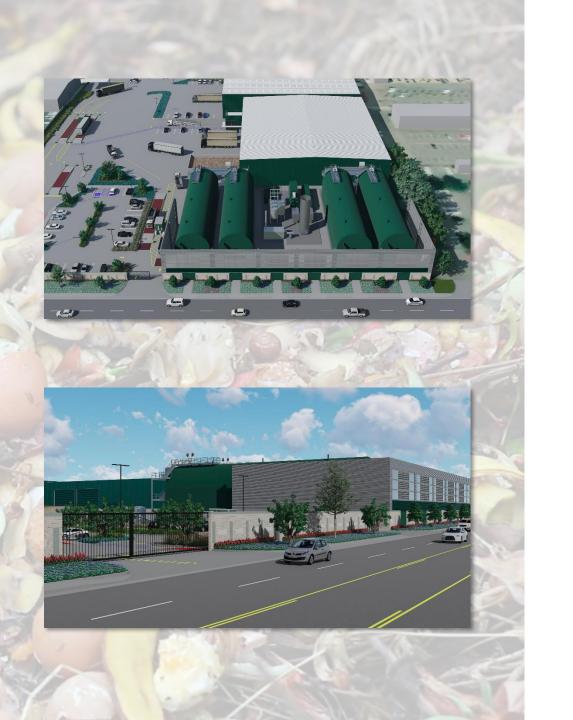

## State-of-the-Art Anaerobic Digestion (AD) Facility

- Opening Late 2020
- Produces Renewable Natural Gas (RNG)
- Assists Jurisdictions to Meet State Mandates

### What is Anaerobic Digestion

- Biological Process
- Microorganisms Breakdown Material

#### The Process

- Three Week Process
- Rotating Paddle Mixes Digestate / Bio Gas Released
- Solid & Liquid Digestate Used as Organic Fertilizer
- Raw Gas Upgraded into RNG / Injected into Pipeline