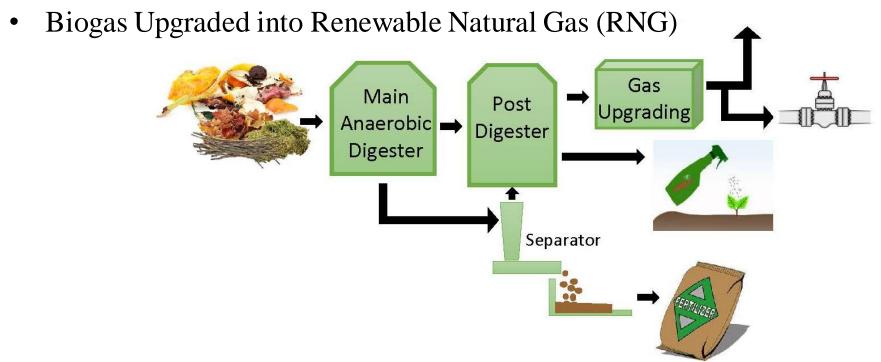

## State-of-the-Art Anaerobic Digestion (AD) Facility

- Opening Late 2020
- Produces Renewable Natural Gas (RNG)
- Assists Jurisdictions to Meet State Mandates

#### The Process

- Three Week Process
- Rotating Paddle Mixes Digestate / Bio Gas Released
- Solid & Liquid Digestate Used as Organic Fertilizer
- Raw Gas Upgraded into RNG / Injected into Pipeline