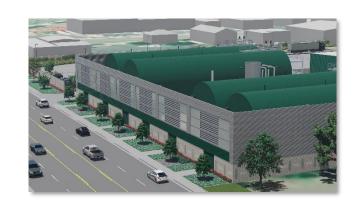

## State-of-the-Art Anaerobic Digestion (AD) Facility

- Opening Late 2020
- Produces Renewable Natural Gas (RNG)
- Assists Jurisdictions to Meet State Mandates