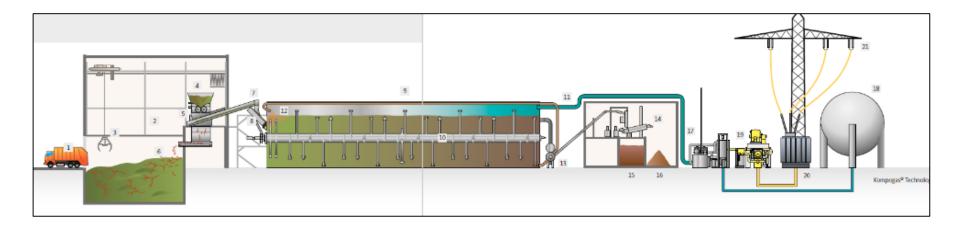

## State-of-the-Art Anaerobic Digestion (AD) Facility

- Opening Late 2020
- Produces Renewable Natural Gas (RNG)
- Assists Jurisdictions to Meet State Mandates

#### The Process

- Three Week Process
- Rotating Paddle Mixes Digestate / Bio Gas Released
- Solid & Liquid Digestate Used as Organic Fertilizer
- Raw Gas Upgraded into RNG / Injected into Pipeline