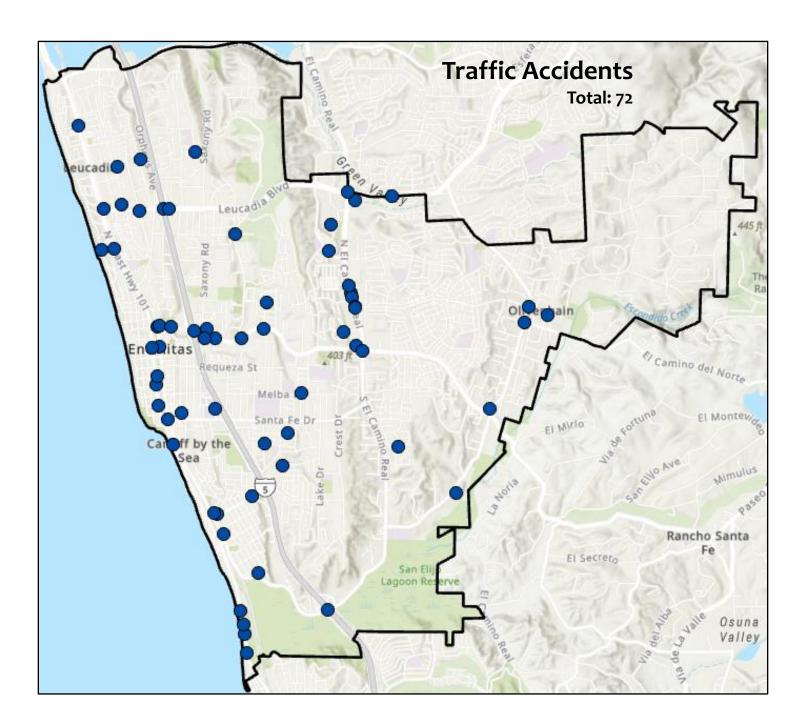

### **Traffic Citations and Accidents**

Source: CAD/RMS \*Map includes accidents only