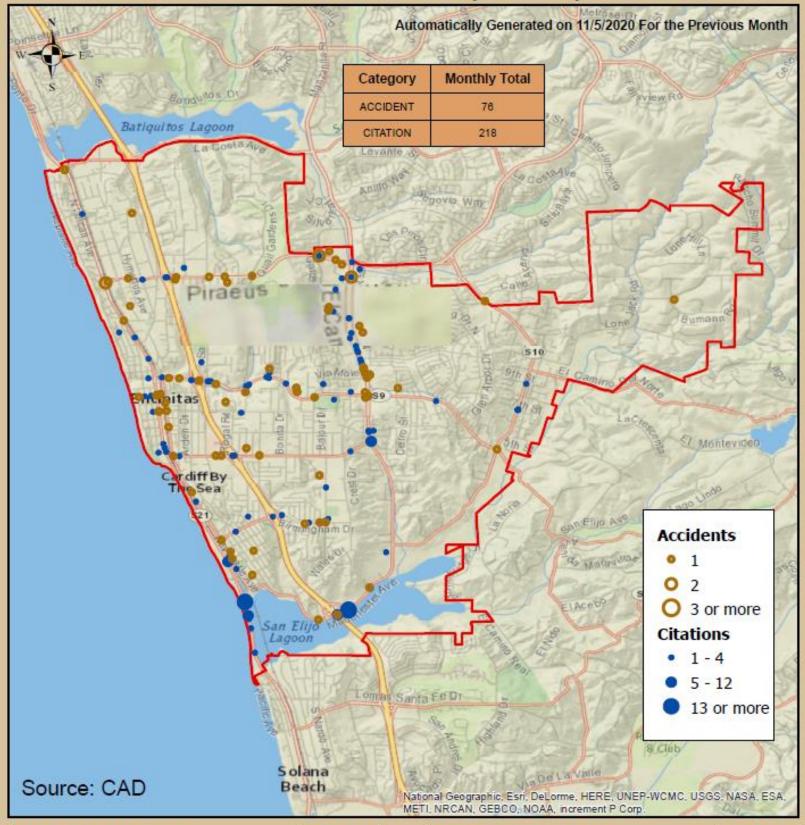

#### Traffic Collision and Citation Analysis - City of Encinitas

| Top Citation Locations                | Count |
|---------------------------------------|-------|
| MANCHESTER AV & VIA POCO              | 22    |
| VIA POCO & MANCHESTER AV              | 21    |
| 02500 COAST HIGHWAY 101               | 14    |
| S EL CAMINO REAL & SANTA FE DR        | 8     |
| 02800 COAST HIGHWAY 101               | 7     |
| 03000 MANCHESTER AV                   | 6     |
| S COAST HIGHWAY 101 & CHESTERFIELD DR | 6     |
| 00400 RANCHO SANTA FE RD              | 4     |
| 02600 COAST HIGHWAY 101               | 4     |
| 00352 EL CAMINO REAL                  | 3     |

| Top Collision Locations           | Count |
|-----------------------------------|-------|
| LEUCADIA BL & GARDEN VIEW RD      | 2     |
| N COAST HIGHWAY 101 & LEUCADIA BL | 2     |
| N EL CAMINO REAL & TOWN CENTER DR | 2     |
| 00212 EL CAMINO REAL              | 1     |
| 00407 ENCINITAS BL                | 1     |
| 4TH ST & W D ST                   | 1     |
| LAHOUD DR & BIRMINGHAM DR         | 1     |
| LEUCADIA BL & HYGEIA AV           | 1     |
| 01135 MONTEREY PL                 | 1     |
| 01456 EOLUS AV                    | 1     |