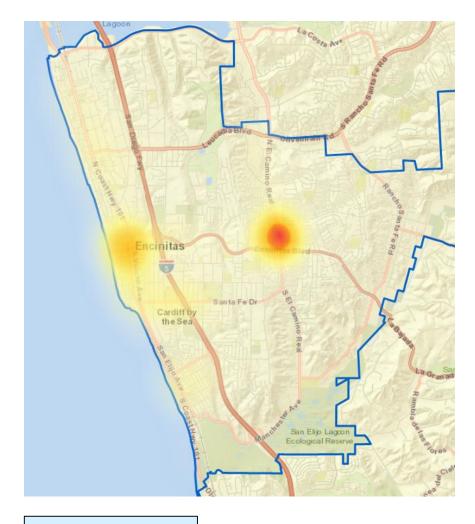

#### Traffic Collision and Citation Analysis - City of Encinitas

| Top Citation Locations                | Count |
|---------------------------------------|-------|
| MANCHESTER AV & VIA POCO              | 22    |
| VIA POCO & MANCHESTER AV              | 21    |
| 02500 COAST HIGHWAY 101               | 14    |
| S EL CAMINO REAL & SANTA FE DR        | 8     |
| 02800 COAST HIGHWAY 101               | 7     |
| 03000 MANCHESTER AV                   | 6     |
| S COAST HIGHWAY 101 & CHESTERFIELD DR | 6     |
| 00400 RANCHO SANTA FE RD              | 4     |
| 02600 COAST HIGHWAY 101               | 4     |
| 00352 EL CAMINO REAL                  | 3     |

| Top Collision Locations           | Count |
|-----------------------------------|-------|
| LEUCADIA BL & GARDEN VIEW RD      | 2     |
| N COAST HIGHWAY 101 & LEUCADIA BL | 2     |
| N EL CAMINO REAL & TOWN CENTER DR | 2     |
| 00212 EL CAMINO REAL              | 1     |
| 00407 ENCINITAS BL                | 1     |
| 4TH ST & W D ST                   | 1     |
| LAHOUD DR & BIRMINGHAM DR         | 1     |
| LEUCADIA BL & HYGEIA AV           | 1     |
| 01135 MONTEREY PL                 | 1     |
| 01456 EOLUS AV                    | 1     |