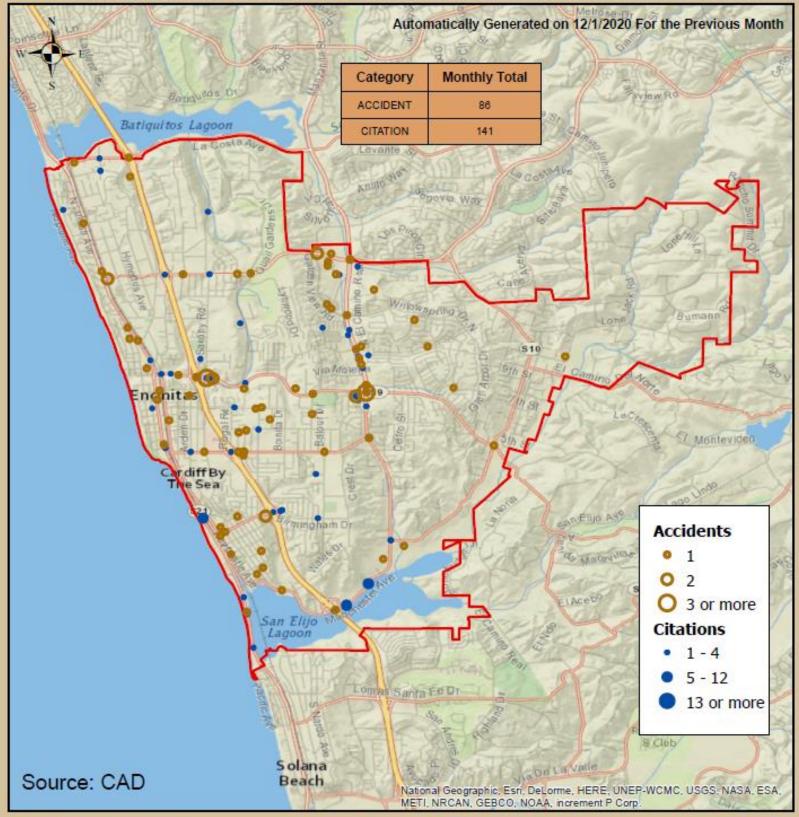

#### Traffic Collision and Citation Analysis - City of Encinitas

| Top Citation Locations         | Count |
|--------------------------------|-------|
| MANCHESTER AV & VIA POCO       | 34    |
| 01800 COAST HIGHWAY 101        | 11    |
| VIA POCO & MANCHESTER AV       | 7     |
| 03300 MANCHESTER AV            | 6     |
| 02800 COAST HIGHWAY 101        | 4     |
| S EL CAMINO REAL & SANTA FE DR | 4     |
| 00200 SAXONY RD                | 3     |
| 01300 COAST HIGHWAY 101        | 2     |
| CHESTERFIELD DR & SAN ELIJO AV | 2     |
| 00400 EL CAMINO REAL           | 2     |

| Top Collision Locations         | Count |
|---------------------------------|-------|
| ENCINITAS BL & SAXONY RD        | 3     |
| ENCINITAS BL & N EL CAMINO REAL | 3     |
| LEUCADIA BL & N VULCAN AV       | 2     |
| ENCINITAS BL & CALLE MAGDALENA  | 2     |
| 00633 BIRMINGHAM DR             | 2     |
| 01271 ENCINITAS BL              | 2     |
| LEUCADIA BL & GARDEN VIEW RD    | 2     |
| 01488 COAST HIGHWAY 101         | 1     |
| 02434 MONTGOMERY AV             | 1     |
| 00396 COAST HIGHWAY 101         | 1     |