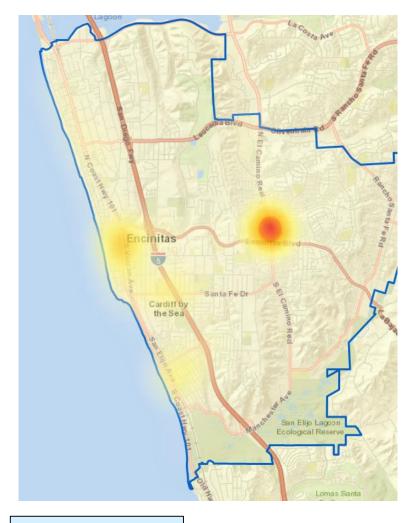

#### Traffic Collision and Citation Analysis - City of Encinitas

| Top Citation Locations         | Count |
|--------------------------------|-------|
| MANCHESTER AV & VIA POCO       | 34    |
| 01800 COAST HIGHWAY 101        | 11    |
| VIA POCO & MANCHESTER AV       | 7     |
| 03300 MANCHESTER AV            | 6     |
| 02800 COAST HIGHWAY 101        | 4     |
| S EL CAMINO REAL & SANTA FE DR | 4     |
| 00200 SAXONY RD                | 3     |
| 01300 COAST HIGHWAY 101        | 2     |
| CHESTERFIELD DR & SAN ELIJO AV | 2     |
| 00400 EL CAMINO REAL           | 2     |

| Top Collision Locations         | Count |
|---------------------------------|-------|
| ENCINITAS BL & SAXONY RD        | 3     |
| ENCINITAS BL & N EL CAMINO REAL | 3     |
| LEUCADIA BL & N VULCAN AV       | 2     |
| ENCINITAS BL & CALLE MAGDALENA  | 2     |
| 00633 BIRMINGHAM DR             | 2     |
| 01271 ENCINITAS BL              | 2     |
| LEUCADIA BL & GARDEN VIEW RD    | 2     |
| 01488 COAST HIGHWAY 101         | 1     |
| 02434 MONTGOMERY AV             | 1     |
| 00396 COAST HIGHWAY 101         | 1     |