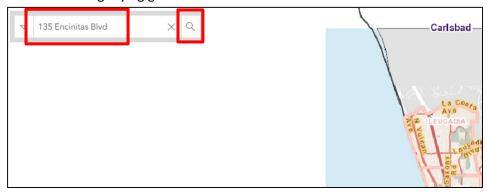

From the CSS home page (<u>https://portal.encinitasca.gov/CustomerSelfService#/home</u>), click on Map.

Enter an address (less text is better, to maximize potential matches). Click on the magnifying glass.