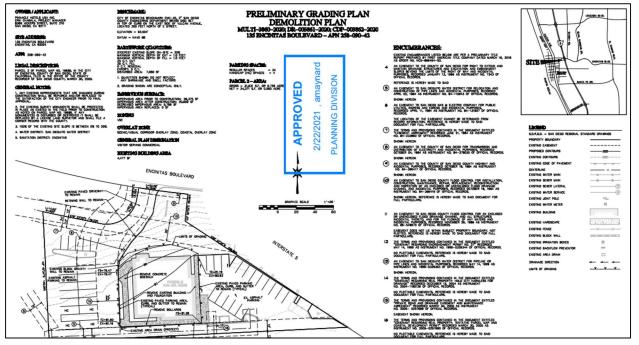

ate:  | 02/24/2021        |                 |            |   |
| District:                                 | Old Encinitas                   | Assigned To: | Hjalmarson, Sandy | Expire Date:    | 02/24/2022 |   |
| Square Feet:                              | 2,800.00                        | Valuation:   | \$35,000.00       | Finalized Date: |            |   |
| Description:                              | Demo of former Denny's building |              |                   |                 |            |   |

Tabs below allow you to see further details related to the record. In this example, you can see the attachments related to the permit. If you click on the link in the "Plans – Building" tile, it will open the plans associated with the project.



## Plans associated with the project.