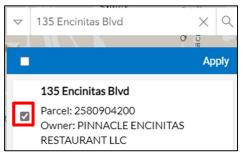

A list of potential matches will appear.

Choose one by checking the box. Hover over the address and it will turn blue. Click anywhere you see the blue color.

Side bar to the right shows a list of records available to view, both active and past. Scroll down to see the complete list.