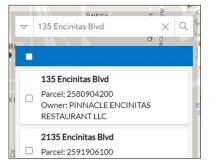

A list of potential matches will appear.

Choose one by checking the box. Hover over the address and it will turn blue. Click anywhere you see the blue color.

Side bar to the right shows a list of records available to view, both active and past. Scroll down to see the complete list.