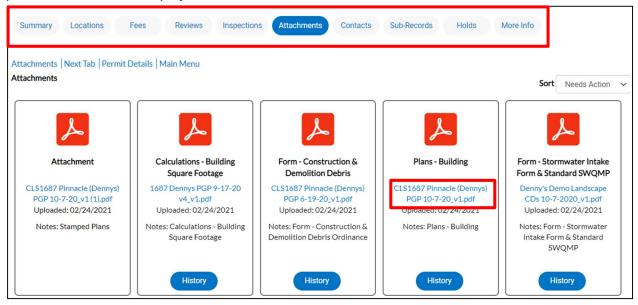

Tabs below allow you to see further details related to the record. In this example, you can see the attachments related to the permit. If you click on the link in the "Plans – Building" tile, it will open the plans associated with the project.