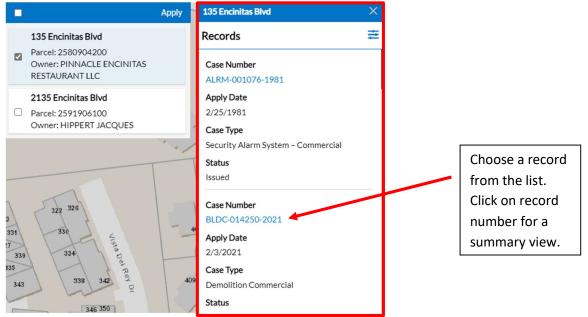

A list of potential matches will appear.

Choose one by checking the box. Hover over the address and it will turn blue. Click anywhere you see the blue color.

Side bar to the right shows a list of records available to view, both active and past. Scroll down to see the complete list.

## View of permit summary.

| Permit Number: BLDC-014250-2021           |                                 |              |                   |                 |            |   |
|-------------------------------------------|---------------------------------|--------------|-------------------|-----------------|------------|---|
| Permit Details   Tab Elements   Main Menu |                                 |              |                   |                 |            |   |
|                                           |                                 |              |                   |                 |            | ^ |
| Туре:                                     | Demolition Commercial           | Status:      | Issued            | Project Name:   |            |   |
| Applied Date:                             | 02/03/2021                      | Issue Date:  | 02/24/2021        |                 |            |   |
| District:                                 | Old Encinitas                   | Assigned To: | Hjalmarson, Sandy | Expire Date:    | 02/24/2022 |   |
| Square Feet:                              | 2,800.00                        | Valuation:   | \$35,000.00       | Finalized Date: |            |   |
| Description:                              | Demo of former Denny's building |              |                   |                 |            |   |